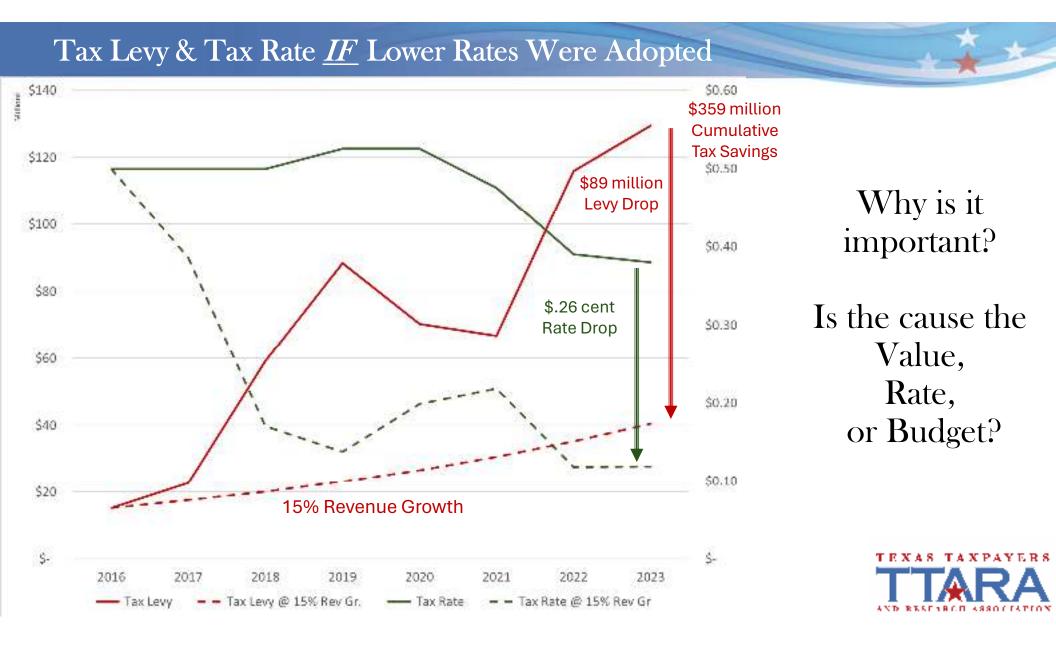

# Who is at fault for high property taxes?

Redfield & Wilton Strategies/Newsweek Poll