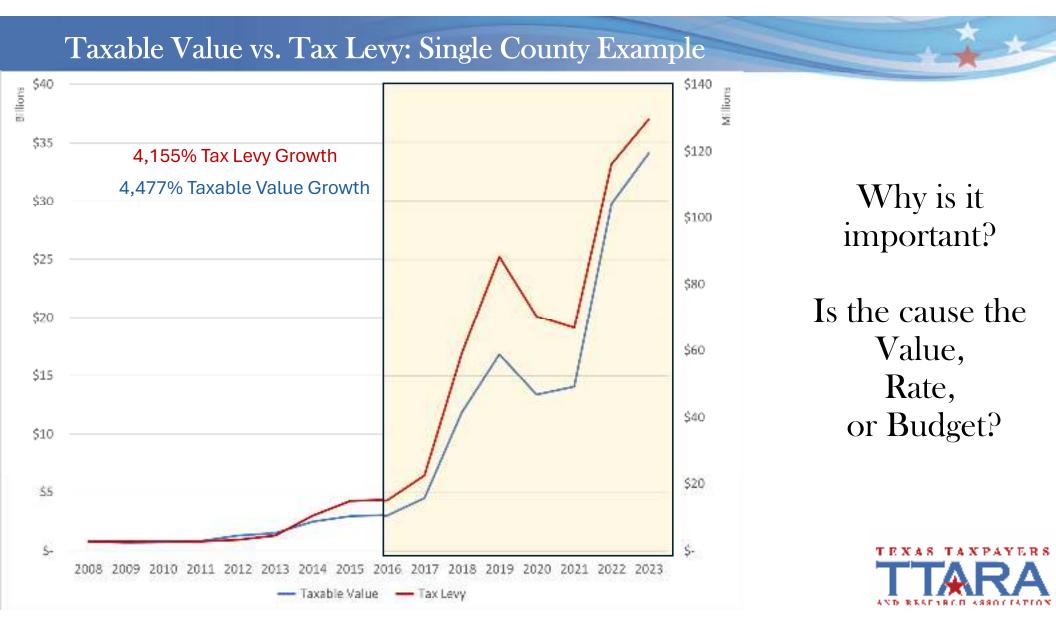

# Change your mindset!

- Value does **NOT** determine tax
- Tax Rate **DOES** determine tax
- Local Government Budgets **DRIVE** tax rates

Until the **budget** and corresponding tax rate to fund the **budget** are adopted your tax is ..... ZERO!