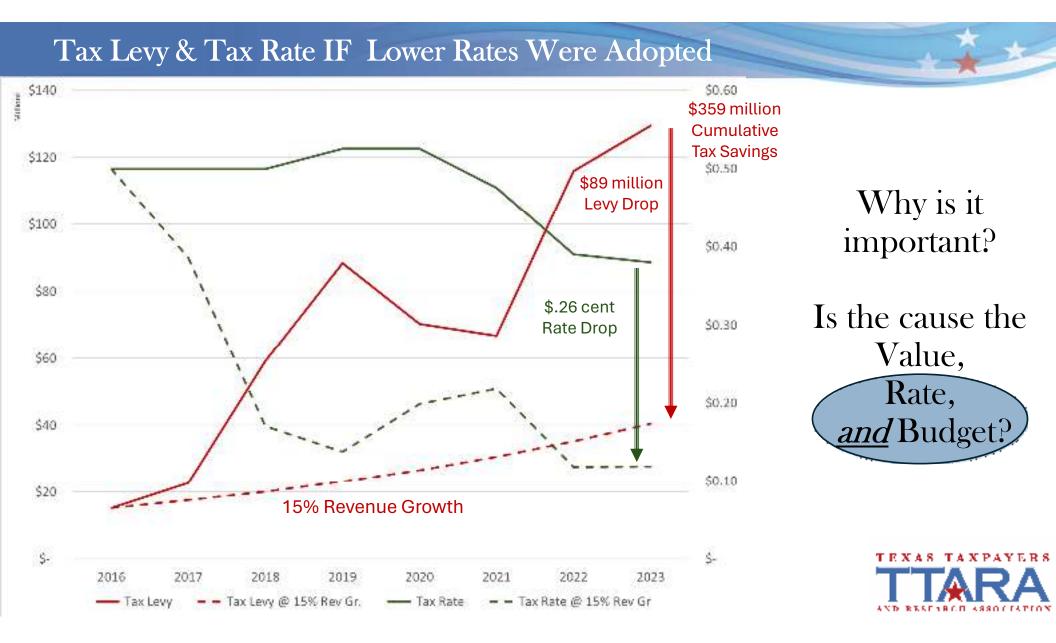

# Who is at fault for high property taxes?

Redfield & Wilton Strategies/Newsweek Poll