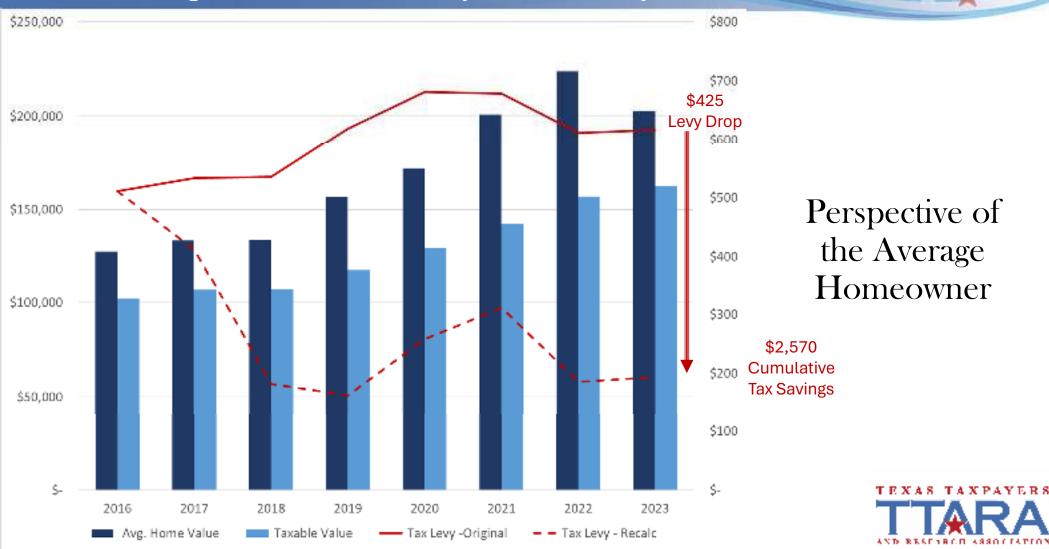

h</sup> Legislative Session property tax relief?

- Limiting the growth of local government spending slows the tax growth for all taxpayers equally.
  - Cities and Counties can increase their revenue growth above 3.5%, but it requires voter approval.





# Who sets your property tax bill?

- Not the Appraisal District
  - Appraisal District only determines your proportionate share of the total levy through the valuation process
- Not the Texas Legislature
  - Texas does not have a state property tax
  - The Legislature can put in some limitations and transparency protections for the taxpayer
- <u>Local Governments</u> set the tax rates that calculate your property tax bill and collect property taxes through locally elected officials











### Average Home Value & Levy within County



# Engaging those responsible!

- *Local Governments* set the tax rates that calculate your property tax bill and collect property taxes through locally elected officials
  - School Trustees
  - City Council Members
  - City Mayor
  - County Commissioners
  - County Judge

## - External Partners:

- Chief Appraisers
- Assessor/Collector
- School Superintendent
- School Business Manager
- County Auditor
- Budget Officer





# Who should engage?

Top Taxpayers!



# Rate adoption process and TNT

- Three major components of property tax system appraisal, *assessment* and collection
- Assessment encompasses tax rate adoption and tax bill calculation
- Truth-in-Taxation (TNT) Laws
  - Notice of revaluation and protest process
  - Notice of proposed tax increase
  - Opportunity for public com