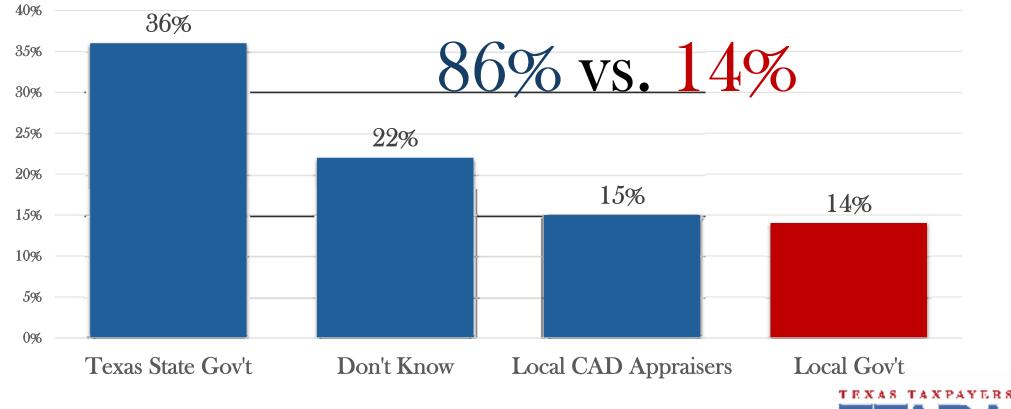

# Who is at fault for high property taxes?

Redfield & Wilton Strategies/Newsweek Poll

# Final call to action - Reverse of this trend!

Redfield & Wilton Strategies/Newsweek Poll