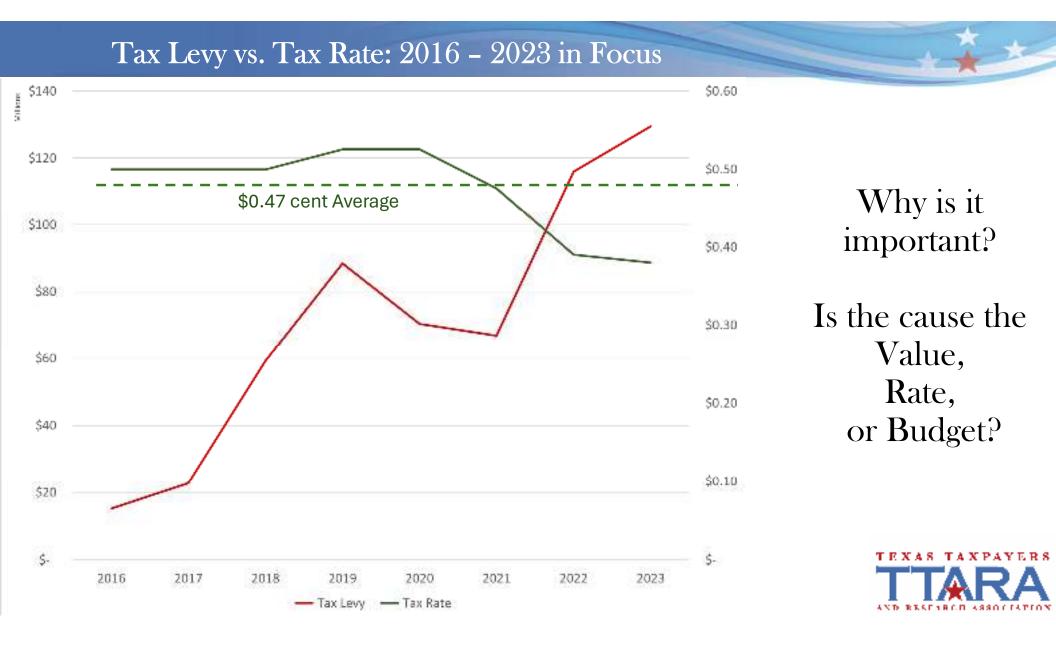

# Change your mindset!

- Value does **NOT** determine tax
- Tax Rate **DOES** determine tax
- Local Government Budgets **DRIVE** tax rates

Until the **budget** and corresponding tax rate to fund the **budget** are adopted your tax is ..... ZERO!