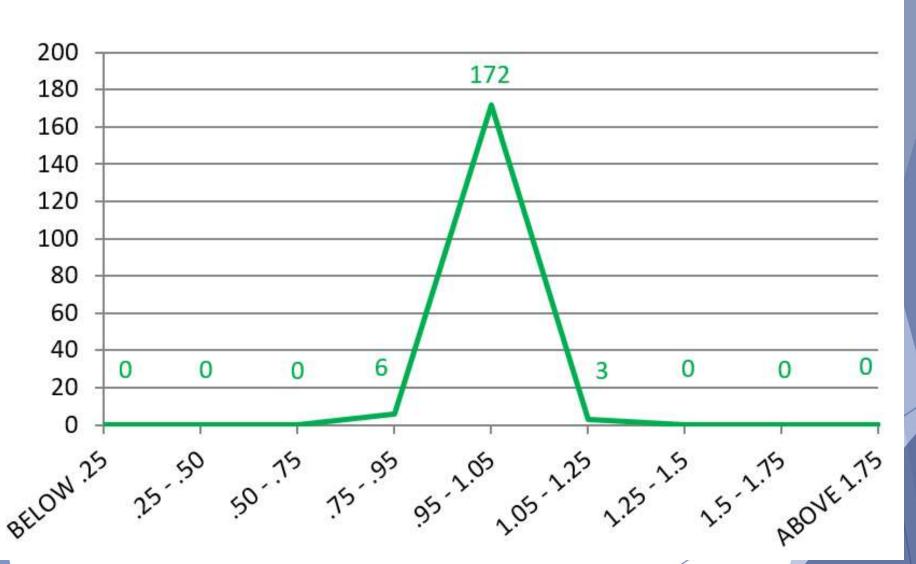

|

#### Historical Market Values 2007 - 2022



Source: Texas Comptroller of Public Accounts, Property Tax Assistance Division, Property Value Studies 2007 - 2022 Preliminary

# Category G: Oil & Gas



## 2022 School District PVS Category G Oil & Gas Results

```
3,950 Category G property appraisals181 Schools (including split districts)98 Counties
```

```
Ratio Study: Local Value / PTAD Value = Ratio
Ratio < 1.0 = CAD's value is less than PTAD's value
Ratio > 1.0 = CAD's value is Greater than PTAD's value
$500,000 / $1,000,000 = 0.50 ratio
$1,000,000 / $500,000 = 2.00 ratio
```

CAD goal is overall category ratio of 0.95 - 1.05 (for each ISD)

## 2022 Draft vs. Preliminary <u>Property</u> Ratios



### 2022 Preliminary <u>ISD</u> Ratios

PRELIMINARY ISD Ratios after comments



## 2023 School District PVS -Price Adjustment Factor

- Utilizing AEO Short-Term Economic Outlook Data
  - January 12, 2023
- Actual Price Adjustment Factor will use
  - U.S. Energy Information Administration
  - http://www.eia.gov/forecasts/aeo/
  - Table 12. Petroleum and Other Liquids Prices
  - Table 13. Natural Gas Supply, Disposition, and Prices
- Interested parties can email us at PTAD.OilandGas@cpa.Texas.gov

### EIA STEO Data Jan 12, 2023

| eia          | + Sources & Uses                                            | + Topics |      | Geography         | Search eia.gov |                     |
|--------------|-------------------------------------------------------------|----------|------|-------------------|----------------|---------------------|
|              |