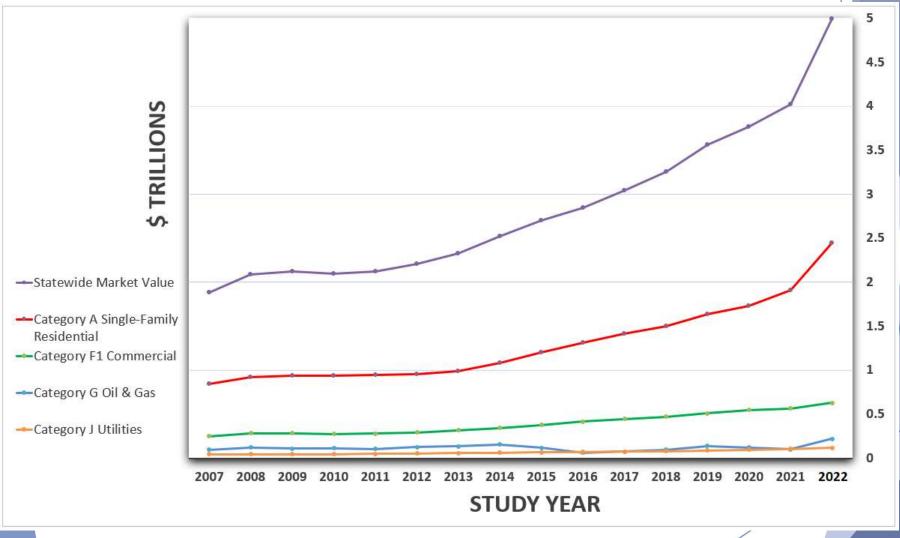

#### Historical Market Values 2007 - 2022

Source: Texas Comptroller of Public Accounts, Property Tax Assistance Division, Property Value Studies 2007 - 2022 Preliminary