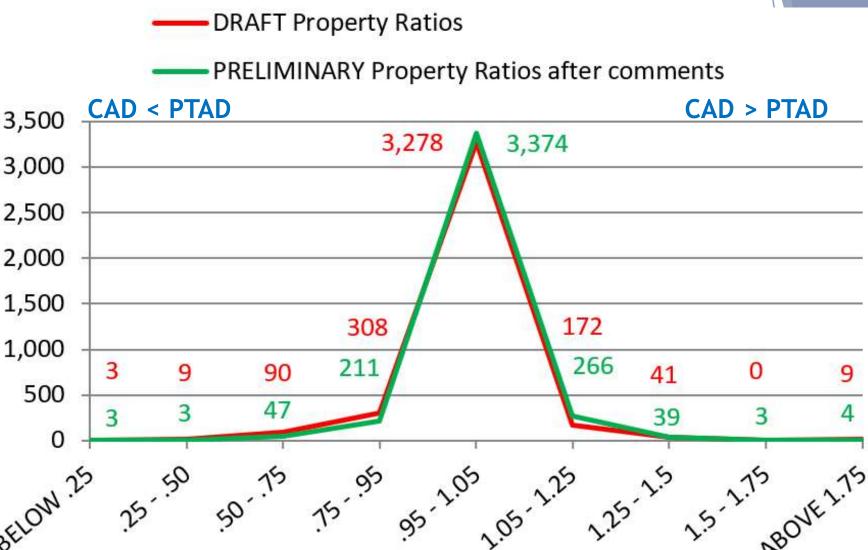

al Taxable Value                  | 3,766,194,147,958 |               | 18.99%             |

#### Historical Market Values 2007 - 2022



Source: Texas Comptroller of Public Accounts, Property Tax Assistance Division, Property Value Studies 2007 - 2022 Preliminary

# Category G: Oil & Gas



## 2022 School District PVS Category G Oil & Gas Results

```
3,950 Category G property appraisals181 Schools (including split districts)98 Counties
```

```
Ratio Study: Local Value / PTAD Value = Ratio
Ratio < 1.0 = CAD's value is less than PTAD's value
Ratio > 1.0 = CAD's value is Greater than PTAD's value
$500,000 / $1,000,000 = 0.50 ratio
$1,000,000 / $500,000 = 2.00 ratio
```

CAD goal is overall category ratio of 0.95 - 1.05 (for each ISD)

## 2022 Draft vs. Preliminary <u>Property</u> Ratios



### 2022 Preliminary <u>ISD</u> Ratios

PRELIMINARY ISD Ratios after comments



## 2023 School District PVS -Price Adjustment Factor

- Utilizing AEO Short-Term Economic Outlook Data
  - January 12, 2023
- Actual Price Adjustment Factor will use
  - U.S. Energy Information Administration
  - http://www.eia.gov/forecasts/aeo/
  - Table 12. Petroleum and Other Liquids Prices
  - Table 13. Natural Gas Supply, Disposition, and Prices
- Interested parties can email us at PTAD.OilandGas@cpa.Texas.gov

### EIA STEO Data Jan 12, 2023

| eia          | + Sources & Uses                                            | + Topics |      | Geography         | Search eia.gov |                     |
|--------------|-------------------------------------------------------------|----------|------|------------